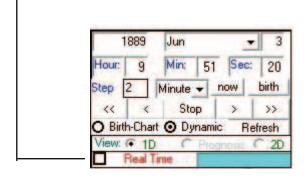

This new chart will be valid for THIS YEAR of the NATIVE's LIFE as the NUMBER of DAYS after birth it is computed for...

If we set the MODE to Dynamic (while being in the record of Hitler) and then click on the button 'birth', this will show again the chart of birth of Hitler. This time, however, we can forward the chart in time with a chosen step.

If we forward it with 43 days, this will give us information about his 43rd year of life.

Everything in this chart will be of import: Hyleg, Alcocoden, Almuten, Doriphoria, Invisible planets...

We can also switch the REAL TIME option and Porphyrius Magus will refresh the chart every 5 seconds for the real time.